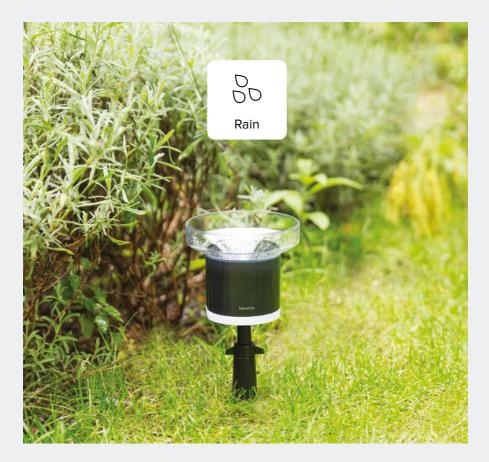

## **Smart Rain Gauge**

### Monitor the rain with your Weather Station

The perfect addition to your Weather Station, the Netatmo Smart Rain Gauge sends rainfall data directly to your smartphone. Check rainfall at home in millimetres per hour remotely and in real time. The highly accurate Rain Gauge measures rain intensity as well as rainfall over the last hour and since midnight.