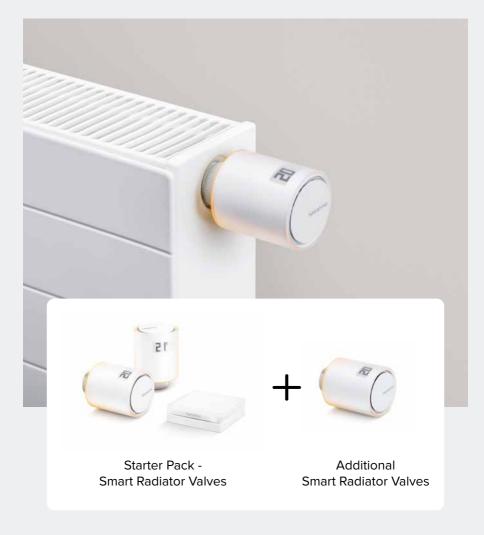

## Starter Pack -Smart Radiator Valves

# Control the temperature of your home's collective heating

### Room-by-room heating schedule adapted to your routine

Heat your home to just the right temperature, where and when you need it, with the room-by-room heating schedule.

### Additional Smart Radiator Valves

Set the temperature of any room at any time

### Room-by-room heating adapted to your routine

Use the room-by-room heating schedule to heat your home to just the right temperature, where and when you need it.