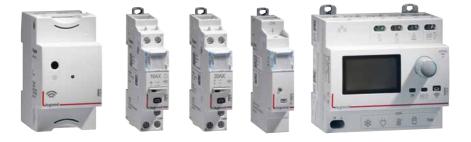

# **Drivia with Netatmo**

Smart electrical panel solution, composed of a range of smart modules to be installed directly into the panelboard, at the heart of the home power infrastructure.

### Take full control of your home

From your smartphone, simply control everything that is electrical in your home, from lighting to power-hungry appliances, via the Legrand Home + Control App, or just ask your favorite voice assistant.

### Drive your energy bill down

Enjoy advanced energy management features that will help you save energy by precisely monitoring your consumption and automatically taking relevant actions.

### Create your own schedules and scenarios

You can effortlessly schedule your lights, home appliances or electrical equipment, for optimized energy consumption, or to deter thieves while away by simulating presence.

You can also create personalized scenarios between the widest variety of electrical devices in the home.