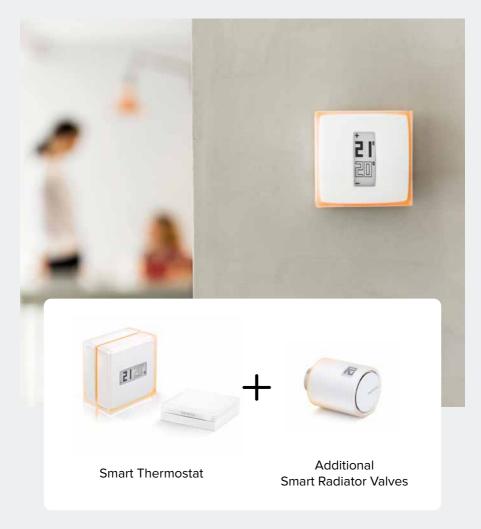

## Starter Pack -Smart Radiator Valves

# Control the temperature of your home's collective heating

### Room-by-room heating schedule adapted to your routine

Heat your home to just the right temperature, where and when you need it, with the room-by-room heating schedule.

#### Auto-Adapt feature:

always the right temperature, whatever the weather Smart heating! The Auto-Adapt feature takes into account the weather and your home's insulation to guarantee your chosen temperature.

#### Control radiators from your smartphone

Control your Smart Radiator Valves from your smartphone, tablet or computer. You can also adjust the radiator valves manually once you are home.

### Additional Smart Radiator Valves

Set the temperature of any room at any time

### Room-by-room heating adapted to your routine

Use the room-by-room heating schedule to heat your home to just the right temperature, where and when you need it.

#### Comfort or Economy Mode? The choice is yours.

Radiator Valves are a great addition to your Netatmo Smart Thermostat or Starter Pack. Choose between two heating modes. Comfort Priority tells the Radiator Valves to heat certain rooms to a temperature higher than the thermostat. Eco Priority tells them to limit the temperature.