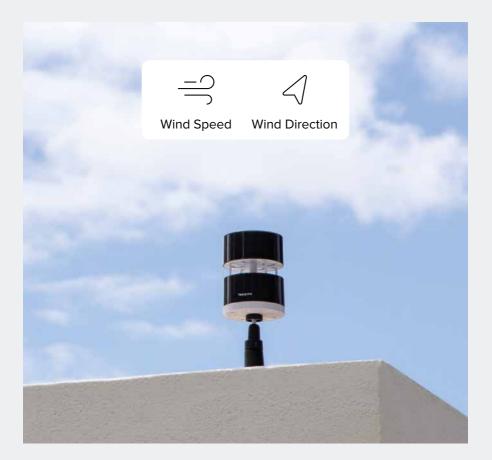

## **Smart Anemometer**

### Monitor the wind with your Weather Station

The perfect addition to your Weather Station, the Netatmo Smart Anemometer sends wind data directly to your smartphone. Using the latest in ultrasound technology, it reliably measures wind speed and direction in real time - even during storms! The Anemometer can also provide you with more precise readings of the "feels like" temperature outside your home.