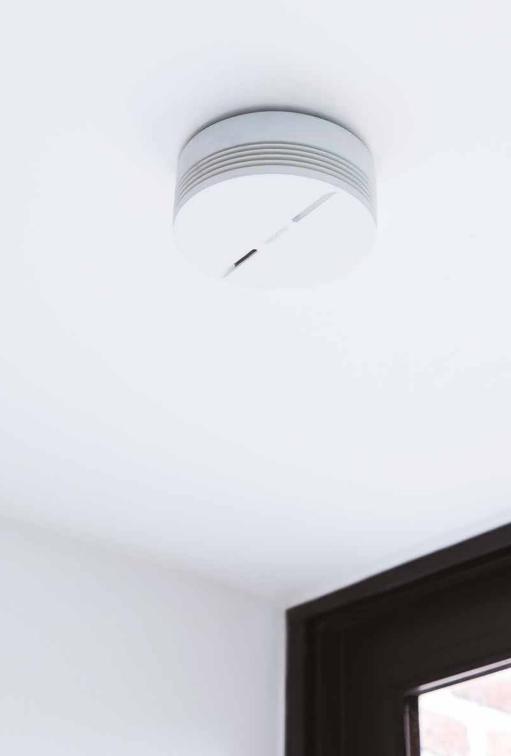

## **Smart Smoke Alarm**

### Be alerted in the event of a fire, wherever you are

#### **Real-time alerts**

If the Smart Smoke Alarm detects smoke, it sets off its 85-decibel alarm and notifies you immediately on your smartphone. Essential when you're away from home!

#### 10-year battery life\*

The Smart Smoke Alarm is equipped with a 10-year\* battery - the maximum lifetime for all smoke alarms. You'll never have to change the batteries!

#### Self-Test

The Self-Test feature checks if the Smart Smoke Alarm is functioning correctly. If it detects a problem, it sends a notification to your smartphone.

#### Effortless to install

Install the Smart Smoke Alarm in minutes simply by screwing it to the ceiling. Once fitted, download the app.

 $^{*}\mbox{Life}$  span for typical use. The battery's life span may vary based on the use of the Smart Smoke Alarm.