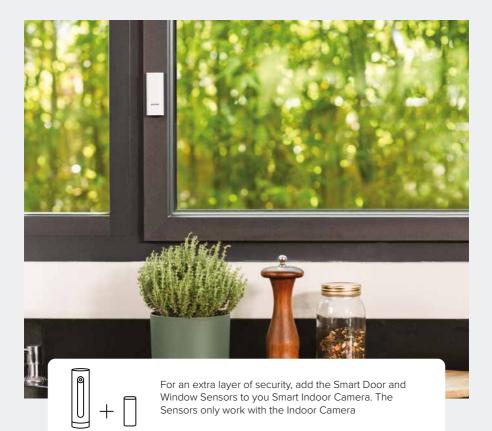

### Smart Door and Window Sensors

### Be alerted even before a break-in occurs

The Smart Door and Window Sensors alert you to a problem even before a break-in occurs. Installed on the doors and windows of your choice, they can tell if someone is trying to force entry. They also detect when a door or window is opened suddenly and send an immediate notification to your smartphone. This saves you valuable time in the event of a break-in.