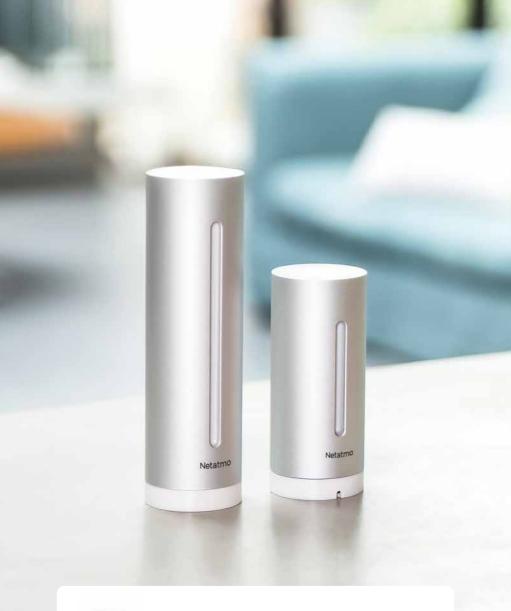

### Smart Home Weather Station

Understand and control your environment

Access data on your indoor and outdoor environment in real time via your smartphone Access your Weather Station's readings in real time via your smartphone. All you need to know about your indoor and outdoor environment.

#### **Consult your data history to understand your environment over time** Analyze your data to understand your environment over time using past readings and charts accessible

over time using past readings and charts accessible in the app.

| 1 |   |
|---|---|
|   | i |
|   |   |
|   |   |
|   | • |

**Customize your alerts to take immediate action** Customize your notifications: select the changes in your environment that you are most interested in.

**Improve air quality at home with ease** Improve air quality at home. Your Netatmo Smart Weather Station alerts you when indoor pollution rises.

#### Additional Smart Indoor Module

Monitor the indoor environment of additional rooms of your choice. The Netatmo Weather Station can monitor up to three rooms using Additional Indoor Modules. Access temperature, humidity, and air-quality  $(CO_2)$  readings in real time via your smartphone.