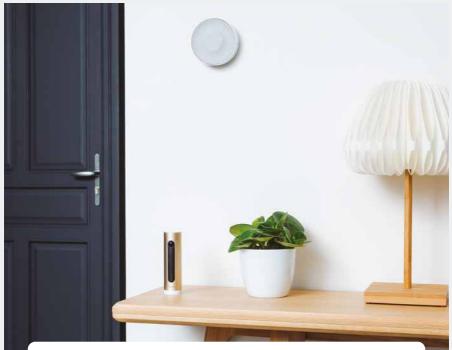

## **Smart Indoor Siren**

# Deter intruders and protect your home from break-ins

The Netatmo Smart Indoor Siren works perfectly with your Smart Indoor Camera to keep your home safe. Using facial recognition, the camera distinguishes between familiar and unfamiliar faces, animals, and harmless movements. No false alarms! If an intruder is detected, it sends a notification to your smartphone, while the Indoor Siren automatically sounds its deafening 110-decibel alarm.

For an extras layer of security, add the Smart Indoor Siren to your Smart Indoor Camera, The Siren only works with the Indoor Camera.