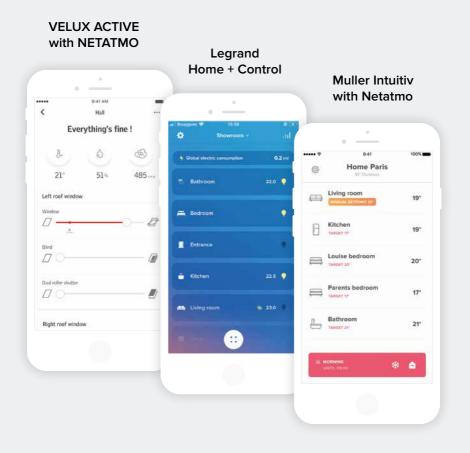

### **VELUX ACTIVE with NETATMO**

Smart sensor-based solution that intelligently automates the opening, closing and shading of VELUX roof windows, to deliver a healthier indoor climate for you and your family.

## Muller Intuitiv with Netatmo

Smart solution for electric heating enabling you to improve your comfort while helping you save energy.

### **Arteor with Netatmo**

Smart switches & power outlets, allowing you to remotely control your lights, roller shutters and home appliances.

# **Drivia with Netatmo**

Smart electrical panel solution, composed of a range of smart modules to be installed directly into the panelboard, at the heart of the home power infrastructure.