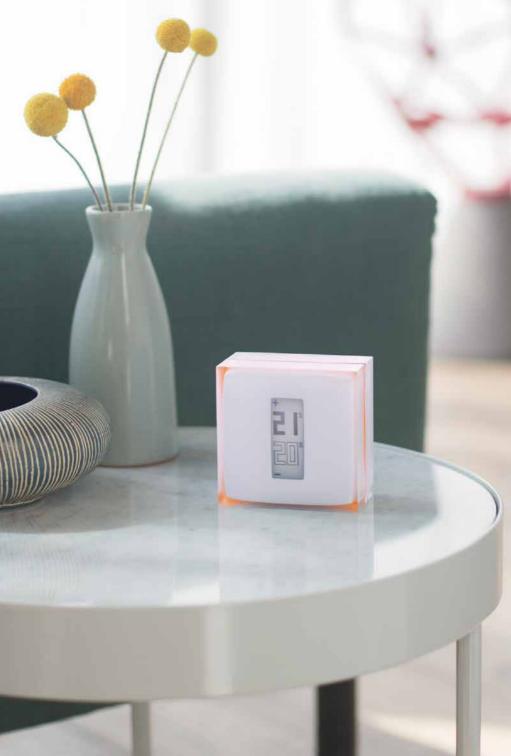

## **Smart Thermostat**

### Comfort and energy savings, every day

#### Heating schedule: easy energy savings

The heating schedule saves you money and heats your home to just the right temperature. Going on holiday? Set the Absent and Frost Protection modes.

### Auto-Adapt feature: always the right temperature, whatever the weather

A Smart Thermostat! The Auto-Adapt feature takes into account the outdoor temperature and your home's insulation to make sure your home stays at the temperature you set.

#### Control your Smart Thermostat from your smartphone

Control your Thermostat from a distance via your smartphone, tablet or computer. You can also set it manually.

> Compatible with gas, oil, wood boilers and heat pumps.