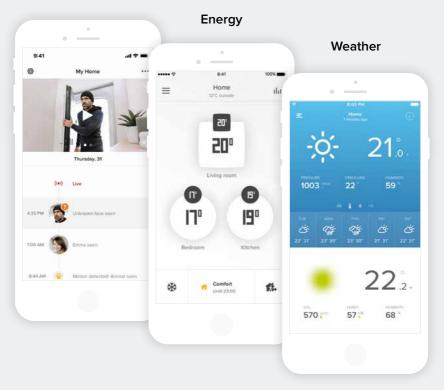

### Smart Home Weather Station

Understand and control your environment

Access data on your indoor and outdoor environment in real time via your smartphone Access your Weather Station's readings in real time via your smartphone. All you need to know about your indoor and outdoor environment.

#### **Consult your data history to understand your environment over time** Analyze your data to understand your environment over time using past readings and charts accessible

over time using past readings and charts accessible in the app.

### Monitor the rain with your Weather Station

The perfect addition to your Weather Station, the Netatmo Smart Rain Gauge sends rainfall data directly to your smartphone. Check rainfall at home in millimetres per hour remotely and in real time. The highly accurate Rain Gauge measures rain intensity as well as rainfall over the last hour and since midnight.

### Monitor the wind with your Weather Station

The perfect addition to your Weather Station, the Netatmo Smart Anemometer sends wind data directly to your smartphone. Using the latest in ultrasound technology, it reliably measures wind speed and direction in real time - even during storms! The Anemometer can also provide you with more precise readings of the "feels like" temperature outside your home.