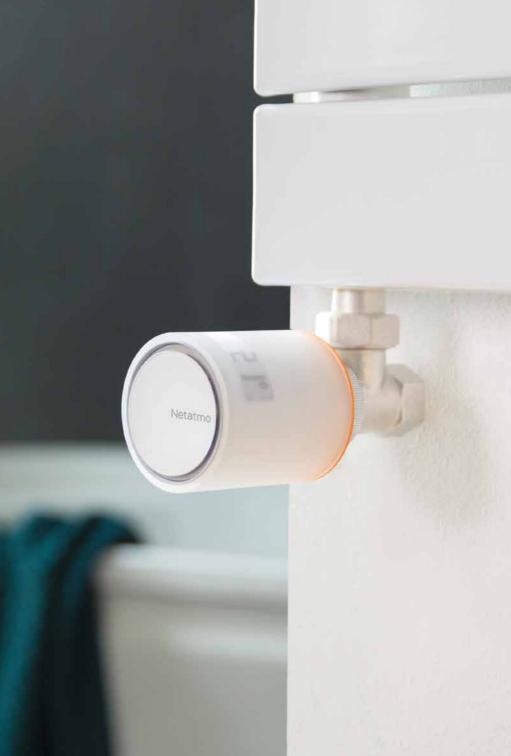

## Starter Pack -Smart Radiator Valves

# Control the temperature of your home's collective heating

### Room-by-room heating schedule adapted to your routine

Heat your home to just the right temperature, where and when you need it, with the room-by-room heating schedule.

#### Auto-Adapt feature:

always the right temperature, whatever the weather Smart heating! The Auto-Adapt feature takes into account the weather and your home's insulation to guarantee your chosen temperature.

#### Control radiators from your smartphone

Control your Smart Radiator Valves from your smartphone, tablet or computer. You can also adjust the radiator valves manually once you are home.