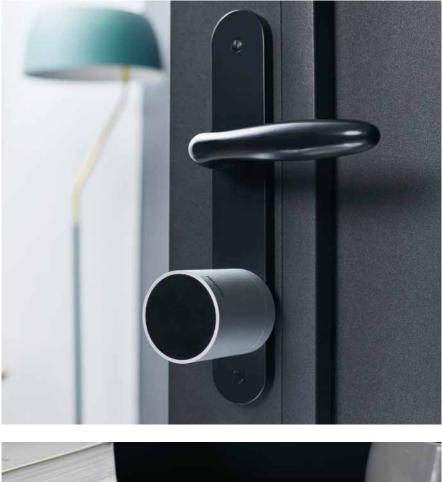

## **Smart Door Lock and Keys**

# Manage and share access to your home securely and easily

**Now you really are the master of the keys!** Your Netatmo Smart Door Lock gives you more freedom and makes your home more secure thanks to its Smart Keys and the app's features.

Choose between a Smart Key or your smartphone to lock and unlock your front door Use it your way! Lock and unlock your front door by inserting your Netatmo Smart Key just like a conventional key, or by using your smartphone.

The Door Lock and Keys are managed in the app Manage all the features of your Netatmo Smart Door Lock directly in the app, including adding another Key and deactivating a lost or stolen one.

A simple smartphone invitation to allow guests in Expecting guests? Send them a simple smartphone invitation wherever you are so they can get into the house without you having to leave them a key.

A lock that meets the strictest security standards Enjoy maximum security: the Door Lock meets A2P\*, BZ+ and SKG\*\*\* standards, and works via Bluetooth so it is not connected to the internet. It also uses locally stored encrypted data, and the Smart Key is tamper-proof and impossible to duplicate.