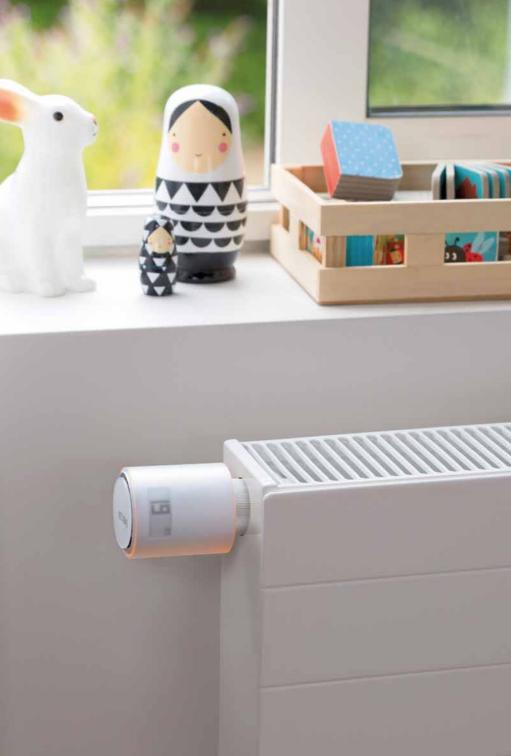

### Additional Smart Radiator Valves

Set the temperature of any room at any time

### Room-by-room heating adapted to your routine

Use the room-by-room heating schedule to heat your home to just the right temperature, where and when you need it.

#### Comfort or Economy Mode? The choice is yours.

Radiator Valves are a great addition to your Netatmo Smart Thermostat or Starter Pack. Choose between two heating modes. Comfort Priority tells the Radiator Valves to heat certain rooms to a temperature higher than the thermostat. Eco Priority tells them to limit the temperature.

#### Adjust your radiator heat, wherever you are.

Control your Smart Radiator Valves via your smartphone or manually.